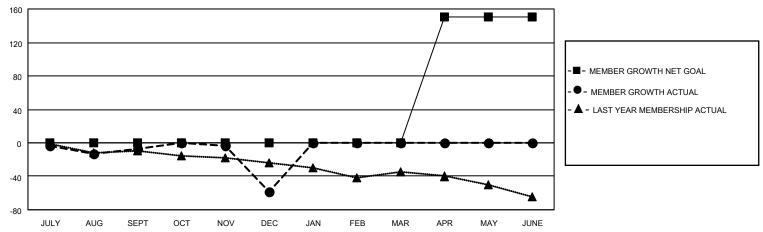

## District 25 A

| Clubs                 |               |           |               | Members               |                        |                         |                                                    |
|-----------------------|---------------|-----------|---------------|-----------------------|------------------------|-------------------------|----------------------------------------------------|
| RESULTS FOR 2021-2022 |               |           |               | RESULTS FOR 2021-2022 |                        |                         |                                                    |
| QUARTER               | NEW CLUB GOAL | NEW CLUBS | DROPPED CLUBS | QUARTER MEME          | BER GROWTH NET<br>GOAL | MEMBER GROWTH<br>ACTUAL | DROPPED<br>MEMBERS ACTUAL<br>(including transfers) |
| JULY/AUG/SEPT         | 0             | 0         | 0             | JULY/AUG/SEPT         | 0                      | 41                      | 42                                                 |
| OCT/NOV/DEC           | 0             | 0         | 2             | OCT/NOV/DEC           | 0                      | 23                      | 73                                                 |
| JAN/FEB/MAR           | 0             | 0         | 0             | JAN/FEB/MAR           | 0                      | 0                       | 0                                                  |
| APR/MAY/JUNE          | 1             | 0         | 0             | APR/MAY/JUNE          | 150                    | 0                       | 0                                                  |

#### GOALS AND ACTUAL MEMBERS CUMULATIVE

| DROPPED CLUBS: 2 |     | 22 CLUBS OF 49 ADDED 1 OR<br>MORE NEW MEMBERS | GENDER DISTRIBUTION                 |              |  |
|------------------|-----|-----------------------------------------------|-------------------------------------|--------------|--|
|                  |     | MORE NEW MEMBERS                              | MALE                                | 729 (63.56%) |  |
|                  |     |                                               | FEMALE                              | 418 (36.44%) |  |
| DROPPED MEMBERS  |     |                                               | NON BINARY                          | 0 (0.00%)    |  |
|                  |     |                                               | PREFER NOT TO ANSWER                | 0 (0.00%)    |  |
| DECEASED         | 17  |                                               |                                     |              |  |
| CLUB CANCELLED   | 22  | CLICK HERE FOR CUMULATIVE                     | TOTAL FAMILY UNIT MEMBERS 310       |              |  |
| OTHER            | 76  | MEMBERSHIP DATA                               |                                     |              |  |
| TOTAL            | 115 |                                               | FAMILY MEMBERS PAYING HALF DUES 162 |              |  |
|                  |     |                                               |                                     |              |  |