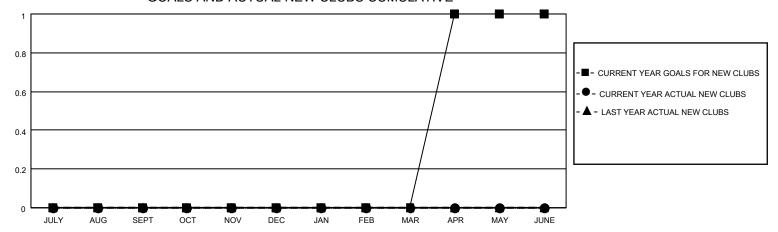

## District 25 A

| Clubs                 |               |           |               | Members               |                        |                         |                                                    |
|-----------------------|---------------|-----------|---------------|-----------------------|------------------------|-------------------------|----------------------------------------------------|
| RESULTS FOR 2021-2022 |               |           |               | RESULTS FOR 2021-2022 |                        |                         |                                                    |
| QUARTER               | NEW CLUB GOAL | NEW CLUBS | DROPPED CLUBS | QUARTER MEME          | BER GROWTH NET<br>GOAL | MEMBER GROWTH<br>ACTUAL | DROPPED<br>MEMBERS ACTUAL<br>(including transfers) |
| JULY/AUG/SEPT         | 0             | 0         | 0             | JULY/AUG/SEPT         | 0                      | 41                      | 42                                                 |
| OCT/NOV/DEC           | 0             | 0         | 2             | OCT/NOV/DEC           | 0                      | 23                      | 73                                                 |
| JAN/FEB/MAR           | 0             | 0         | 0             | JAN/FEB/MAR           | 0                      | 0                       | 0                                                  |
| APR/MAY/JUNE          | 1             | 0         | 0             | APR/MAY/JUNE          | 150                    | 0                       | 0                                                  |

#### GOALS AND ACTUAL NEW CLUBS CUMULATIVE